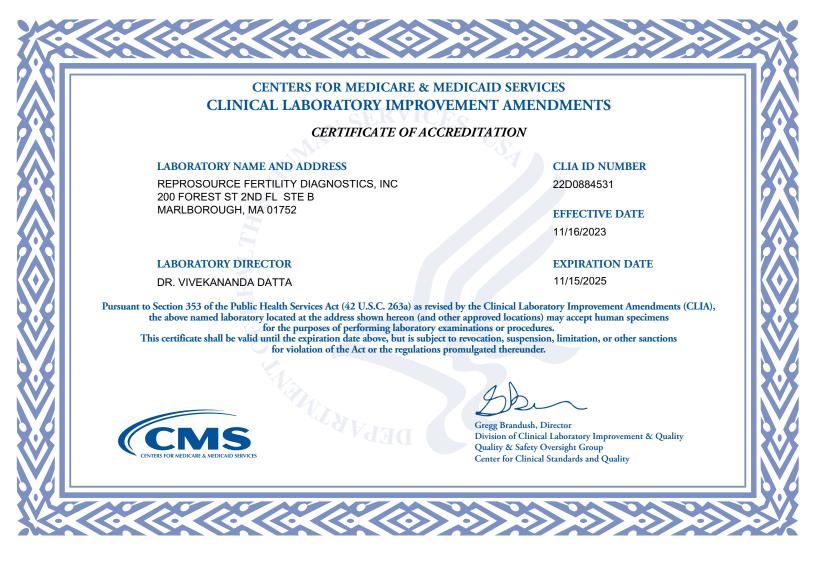

If you currently hold a Certificate of Compliance or Certificate of Accreditation, below is a list of the laboratory specialties/subspecialties you are certified to perform and their effective date:

| LAB CERTIFICATION (CODE)                         | EFFECTIVE DATE | LAB CERTIFICATION (CODE) | EFFECTIVE DATE |
|--------------------------------------------------|----------------|--------------------------|----------------|
| DIAGNOSTIC IMMUNOLOGY - GENERAL IMMUNOLOGY (220) | 01/16/2013     |                          |                |
| CHEMISTRY - ROUTINE CHEMISTRY (310)              | 11/16/2011     |                          |                |
| CHEMISTRY - ENDOCRINOLOGY (330)                  | 11/16/2011     |                          |                |
| HEMATOLOGY (400)                                 | 11/16/2011     |                          |                |